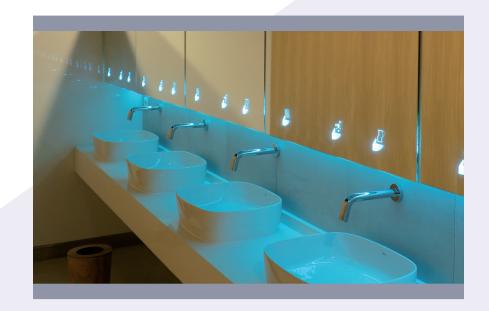

# Organization

4 commercial department:

- Electrical components
- Touch monitors and input devices.
- LED Lighting.
- Electronic faucets / Furniture for public bathrooms.

# Main products

- Electric components (microswitches, temperature probes, sensors, fans, switches, etc.).
- Custom wire harnesses.
- Touch Monitors.
- Medical and IT keyboards.
- Pushbuttons and piezo keyboards.
- Sealed switches and pushbuttons (aerospace).
- Custom LED Lighting strips.
- Industrial LED lights.
- Custom furniture for public bathrooms with electronic faucets without contact.